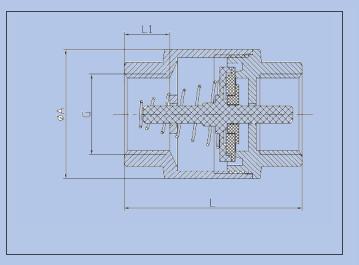

# Dimension –

| SIZE   | ØА   | L    | L1   |
|--------|------|------|------|
| 1/2"   | 33.7 | 46.5 | 12   |
| 3/4"   | 39.5 | 50   | 12   |
| 1"     | 45.9 | 57   | 13.5 |
| 1-1/4" | 58.7 | 60.5 | 15   |
| 1-1/2" | 68   | 71   | 16   |
| 2"     | 84   | 74.5 | 17   |